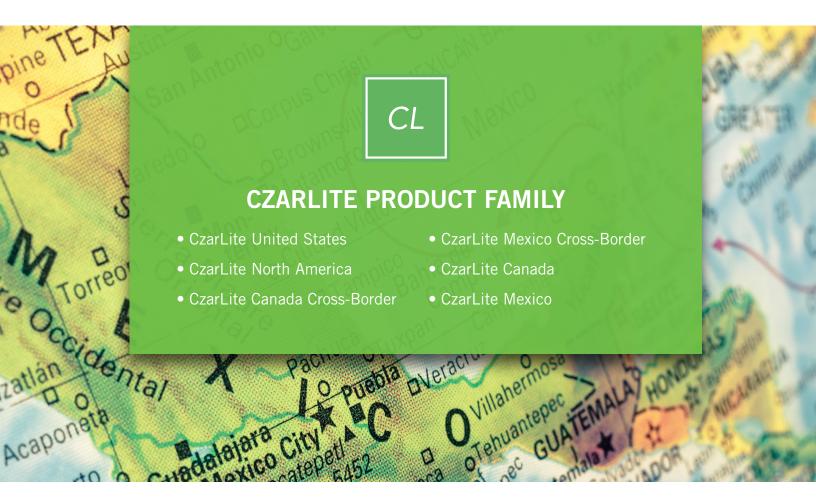

The solution: A baseline of rates that gave shippers engaging in cross-border commerce a benchmark when comparing the rates of Mexican carriers. CzarLite Mexico, based on SMC³'s trusted CzarLite product, contains base rates that are already well established for shipments traveling between the U.S. and Mexico. CzarLite Mexico, the latest solution in the CzarLite family of products, provides U.S. shippers with a pricing benchmark for shipments within the country.