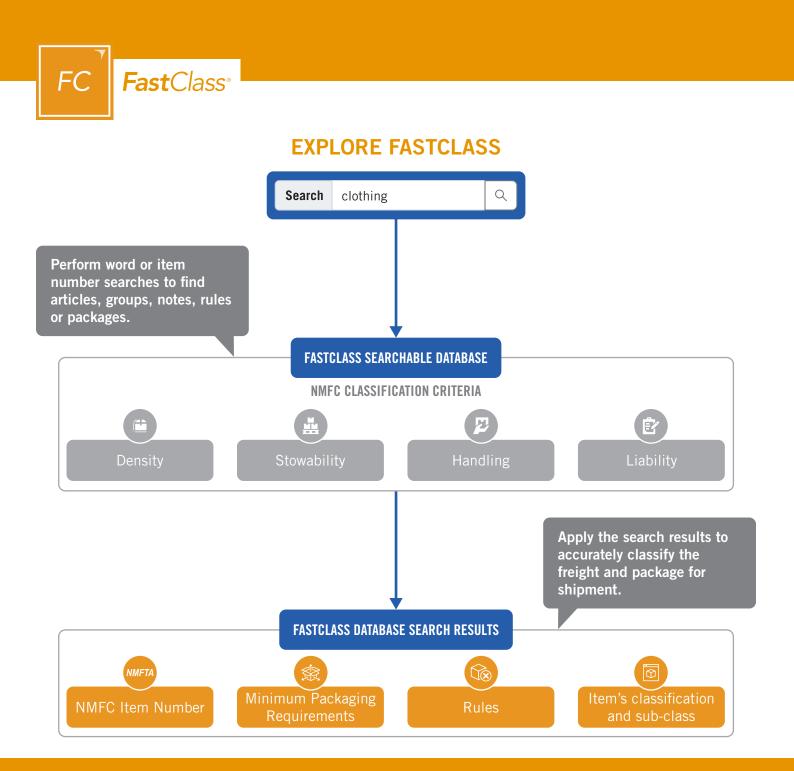

FastClass streamlines the classification process, by giving users instant, online access to the National Motor Freight Classification (NMFC)\* data.

#### User Friendly Tools

Take advantage of easy-to-use functionality; powerful search, bookmarking, export, print options, quick view of articles, rules and packages changed in any NMFC data supplement and a simple density calculator to calculate densities for freight tender.