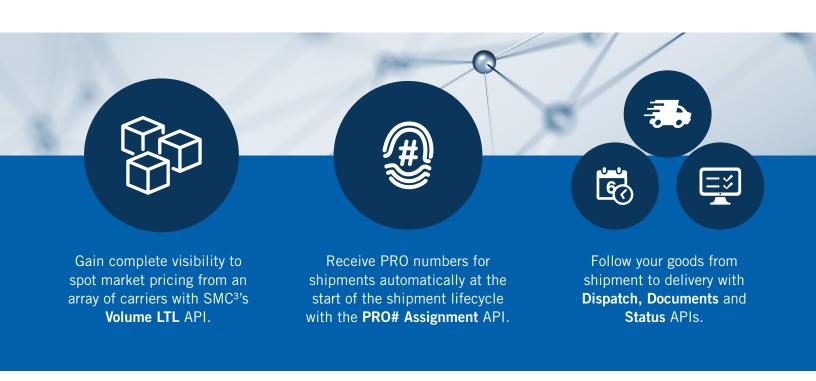

### **EXECUTION AND VISIBILITY APIS**

With execution and visibility APIs, users can integrate directly to freight transportation carriers and enable real-time shipment communications that ensure an orchestrated process throughout the shipment lifecycle. SMC<sup>3</sup>'s APIs also bring order to various carrier terminologies by standardizing vocabulary across status codes and document types.