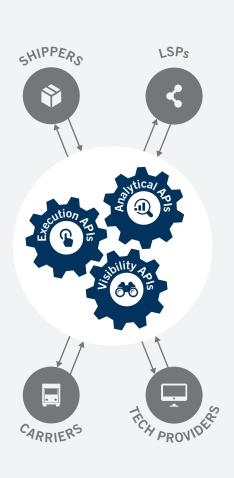

### THE COMPLETE LTL PACKAGE

The SMC³ Platform combines the blazing speed and dependability of complex, analytical APIs like RateWare XL and CarrierConnect XL with execution and visibility APIs that provide real-time transactional shipment communications. Delivered through the proven SMC³ cloud – which handles millions of transactions every day – this complete solution allows customers to choose the level of computing power to match their business needs.

### **ANALYTICAL APIS**

With SMC3's analytical APIs, customers can effortlessly audit thousands of rates and manage multiple carrier contracts. These solutions help shippers and 3PLs optimize their LTL spend. RateWare XL and CarrierConnect XL transform LTL complexity into a holistic view of LTL pricing, transit times and carrier services. With industry leading speed, reliability and security, these industrial-strength LTL analytical engines deliver:

### **EXECUTION AND VISIBILITY APIS**

With execution and visibility APIs, users can integrate directly to freight transportation carriers and enable real-time shipment communications that ensure an orchestrated process throughout the shipment lifecycle. SMC<sup>3</sup>'s APIs also bring order to various carrier terminologies by standardizing vocabulary across status codes and document types.