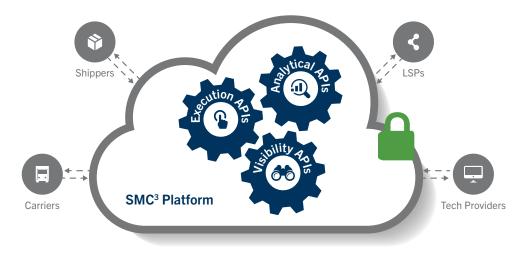

## A FLEXIBLE AND COMPREHENSIVE SOLUTION

The SMC³ Platform includes a wide range of transportation services designed to address the complete LTL lifecycle. SMC³'s flexible solutions allow shippers and 3PLs to choose the right fit based on their specific needs.

The SMC<sup>3</sup> Platform leverages a secure, private cloud – with multiple layers of data and network

# ANALYTICAL APIS: RATEWARE® XL & CARRIERCONNECT® XL

Industrial-strength APIs optimized for high speed and advanced analytics.

Pricing, transit and service details from multiple carriers simultaneously

redundancy – to efficiently use hardware, software and human resources.

# **EXECUTION & VISIBILITY APIS: DISPATCH, SHIPMENT STATUS, DOCUMENTS**

Real-time transactional shipment communications to address customers' needs.

- Execution APIs ensure orchestrated dispatch
- Visibility APIs enable real-time shipment visibility and intelligence

Built on a secure, private cloud, the SMC<sup>3</sup> Platform can monitor each step in freight workflows — from pickup and in-transit to at-terminal and out-for-delivery — across the entire shipment lifecycle.